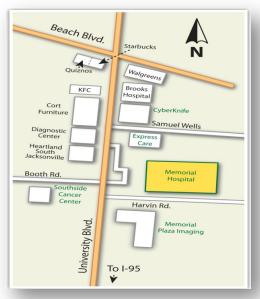

## **Our Location**

Memorial Hospital 3625 University Boulevard South Jacksonville, FL 32216

(Corner of University Boulevard & Beach Boulevard)

## **Directions:**

Enter Memorial Hospital Women's Center Entrance. Follow carpeted hill down to the main hallway make a left, and the Bariatric Center will be on your right hand side. Look for Event sign.